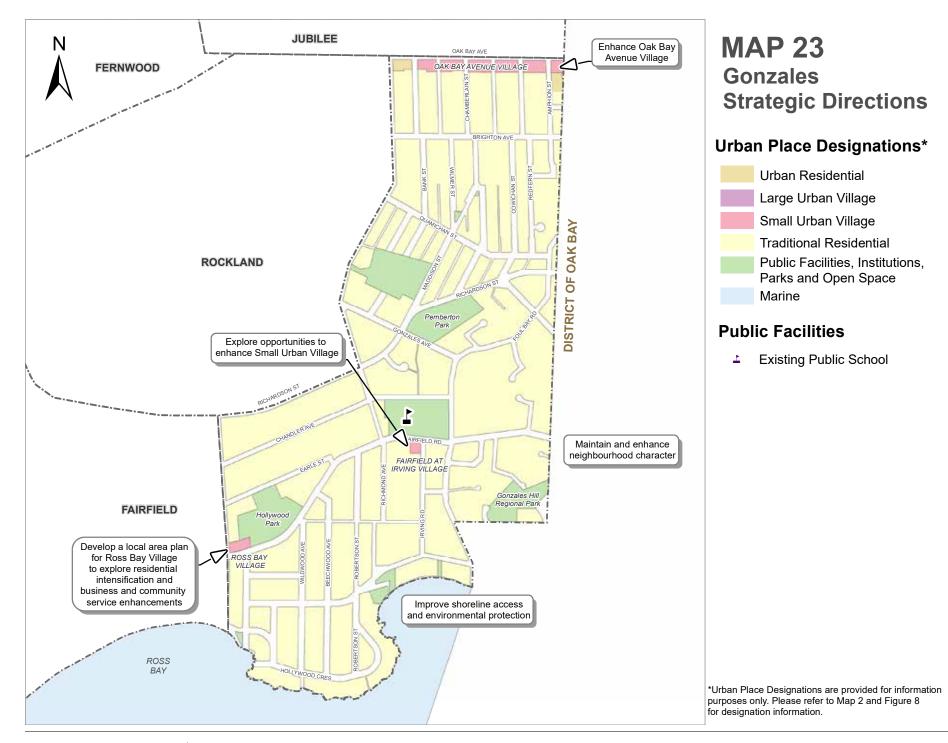

## GONZALES

## 21.9 Vision in citywide context includes:

- 21.9.1 Primarily a stable, ground-oriented Traditional Residential area.
- 21.9.2 Significant commercial areas at the neighbourhood periphery at Fairfield Plaza Village and Oak Bay Avenue Village.
- 21.9.3 Public beach access point and ecologically sensitive shoreline areas.

## 21.10 Strategic directions include:

- 21.10.1 Maintain and enhance neighbourhood character including the heritage character of buildings, landscapes, and streetscapes.
- 21.10.2 Develop a plan to enhance Oak Bay Avenue Village in conjunction with adjacent neighbourhoods.
- 21.10.3 Improve shoreline access where appropriate.
- 21.10.4 Consider protecting and enhancing sensitive shoreline ecosystems through the creation of an Environmental Development Permit Area.
- 21.10.5 Undertake a local area plan for Fairfield Plaza Village to explore residential intensification opportunities, and business and community service enhancements.
- 21.10.6 Explore opportunities to enhance small urban village at the intersection of Fairfield Road and Irving Road.