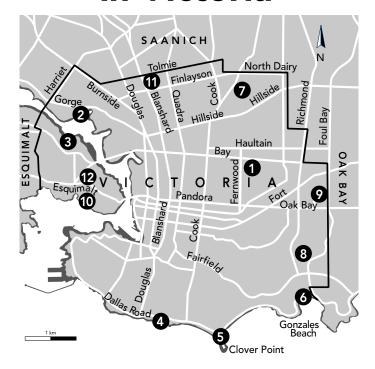

## Off-Leash Parks in Victoria

| PARK                                                                     | OFF-LEASH TIMES                                                                                |
|--------------------------------------------------------------------------|------------------------------------------------------------------------------------------------|
| 1 Alexander                                                              | Daily: 6am-10am & 4pm-10pm                                                                     |
| 2 Arbutus                                                                | Daily: 6am-10pm                                                                                |
| 3 Banfield                                                               | SUMMER April 1-September 30<br>6am-9am & 5pm-10pm                                              |
|                                                                          | WINTER October 1-March 31<br>6am-10pm                                                          |
| 4 Beacon Hill, south of Dallas Road, from Douglas Street to Clover Point | Daily: all year round                                                                          |
| 5 Clover Point                                                           | Daily: all year round                                                                          |
| 6 Gonzales Beach                                                         | Daily: September 1 to May 31                                                                   |
| <b>7</b> Oswald                                                          | Daily: 6am-10pm                                                                                |
| Pemberton                                                                | Daily: 6am-10pm                                                                                |
| Redfern                                                                  | Daily: 6am-10am & 4pm-10pm                                                                     |
| Songhees Hilltop                                                         | Daily: 6am-10pm                                                                                |
| <b>1</b> Торах                                                           | Mon-Fri 6am-10am & 4pm-10pm<br>Sat-Sun 6am-8am & 5pm-10pm<br>(see park signs for more details) |
| 12 Victoria West                                                         | Daily: 6am-10pm                                                                                |